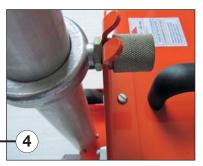

It is possible to use the lamp during the charging process.

Natural aluminium seamless drawn mast sections with lockable thumb screws.

Mounting the mast on the battery/ charger case is secured with a single thumb screw.

110/230V AC power supply for charging the 40 Ah battery.

Bottom pin for quick and easy fitting of the mast onto the battery/charger case also equipped with rolling wheels for easy rolling.