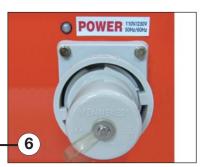

Finish : Orange RAL 2004

Push button for battery analysis

GREEN LED : fully charged (80-100%) ORANGE LED : 1/2 charged (40-60%) RED LED : almost empty (20%)

Permanent LED indication during use of the lamp to monitor the battery load.