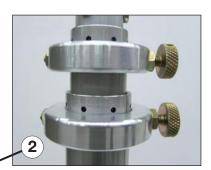

## **Specifications**

Quick clamp socket  $\emptyset$  24 mm for mast attachment of the lamp.

Battery case with built-in intelligent analyser/charger, 110/230 volt AC socket, 12 volt DC outlet, carrying handle and folding base legs, containing a 12 volt 40 Ah maintenance-free rechargeable battery.

It is possible to use the lamp during the charging process.

Natural aluminium seamless drawn mast sections with lockable thumb screws.

Mounting the mast on the battery/ charger case is secured with a single thumb screw.