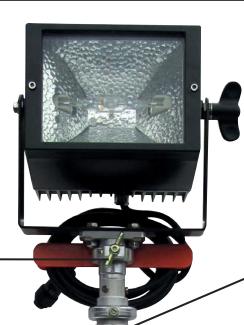

### Lamp choice

\* Lamp fully adjustable with standard fitted clamping knob.

Model 33/55 Watt 12 Volt SMD-LED\*

#### Single lamp unit with cable on reel and BINDER plug

| Cat. No. | Model                        | Endurance | Volt | Ampere | Lumens |
|----------|------------------------------|-----------|------|--------|--------|
| 17583/S  | 70 Watt HP Sodium*           | 4 hours   | 12   | 6,3    | 6.500  |
| 27660    | 35 Watt Xenon                | 8 hours   | 12   | 3,0    | 3.500  |
| B31401   | 60 Watt Balloon Fluo Compact | 6 hours   | 12   | 5,2    | 3.600  |
| 34495/S  | 33 Watt SMD-LED*             | 11 hours  | 12   | 3,2    | 3.300  |
| 34496/S  | 55 Watt SMD-LED*             | 7 hours   | 12   | 5,3    | 5.500  |

Model 60 Watt 12 Volt **Fluo Compact** 

Model 35 Watt 12 Volt

All details given in this publication are approximate and may be subject to change without notice.

TEKSAM COMPANY NV, Woudstraat 21, 3600 Genk, Belgium Tel: +32 (0)89 38 44 72 Fax: +32 (0)89 38 61 41 E-mail: info@teksamco.com