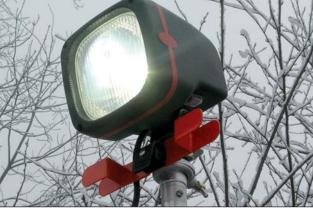

#### Single lamp unit with cable on reel and BINDER plug

| Cat. No. | Model                        | Endurance | Volt | Ampere | Lumens |
|----------|------------------------------|-----------|------|--------|--------|
| 17583/S  | 70 Watt HP Sodium*           | 4 hours   | 12   | 6,3    | 6.500  |
| 27660    | 35 Watt Xenon                | 8 hours   | 12   | 3,0    | 3.500  |
| B31401   | 60 Watt Balloon Fluo Compact | 6 hours   | 12   | 5,2    | 3.600  |
| 34495/S  | 33 Watt SMD-LED*             | 11 hours  | 12   | 3,2    | 3.300  |
| 34496/S  | 55 Watt SMD-LED*             | 7 hours   | 12   | 5,3    | 5.500  |