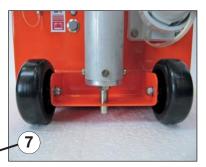

110/230V AC power supply for charging the 40 Ah battery.

Bottom pin for quick and easy fitting of the mast onto the battery/charger case also equipped with rolling wheels for easy rolling.