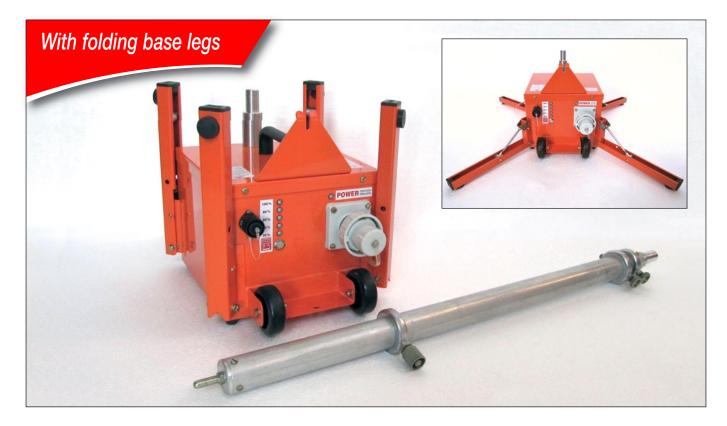

#### Battery/Charger case with mast

| Models                             | Cat. No. | Extended<br>mast height<br>inclusive lamp | Battery/Charger<br>case<br>dimensions | Case<br>weight | Mast<br>weight |
|------------------------------------|----------|-------------------------------------------|---------------------------------------|----------------|----------------|
| RLU-ibac without folding base legs | 38320    | 2,00 m                                    | 265(L) x 360(W) x 320(H) mm           | 21,0 kg        | 1,5 kg         |
| RLU-ibac with folding base legs    | 38323    | 2,50 m                                    | 330(L) x 390(W) x 330(H) mm           | 24,5 kg        | 2,0 kg         |