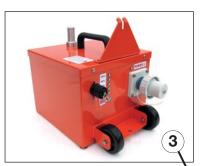

## **Specifications**

Quick clamp socket  $\emptyset$  24 mm for mast attachment of the lamp.

Battery case with built-in intelligent analyser/charger, 110/230 volt AC socket, 12 volt DC outlet, carrying handle and folding base legs, containing a 12 volt 40 Ah maintenance-free rechargeable battery.

#### Battery/Charger case with mast

| Models                             | Cat. No. | Extended<br>mast height<br>inclusive lamp | Battery/Charger<br>case<br>dimensions | Case<br>weight | Mast<br>weight |
|------------------------------------|----------|-------------------------------------------|---------------------------------------|----------------|----------------|
| RLU-ibac without folding base legs | 38320    | 2,00 m                                    | 265(L) x 360(W) x 320(H) mm           | 21,0 kg        | 1,5 kg         |
| RLU-ibac with folding base legs    | 38323    | 2,50 m                                    | 330(L) x 390(W) x 330(H) mm           | 24,5 kg        | 2,0 kg         |