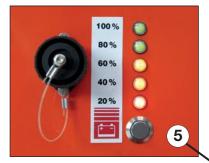

Finish : Orange RAL 2004

Push button for battery analysis

GREEN LED : fully charged (80-100%) ORANGE LED : 1/2 charged (40-60%) RED LED : almost empty (20%)

Permanent LED indication during use of the lamp to monitor the battery load.

It is possible to use the lamp during the charging process.

Natural aluminium seamless drawn mast sections with lockable thumb screws.

Mounting the mast on the battery/ charger case is secured with a single thumb screw.