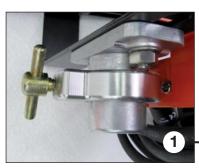

## **Specifications**

Quick clamp socket  $\emptyset$  24 mm for mast attachment of the lamp.

Battery case with built-in intelligent analyser/charger, 110/230 volt AC socket, 12 volt DC outlet, carrying handle and folding base legs, containing a 12 volt 40 Ah maintenance-free rechargeable battery.

110/230V AC power supply for charging the 40 Ah battery.

Bottom pin for quick and easy fitting of the mast onto the battery/charger case also equipped with rolling wheels for easy rolling.