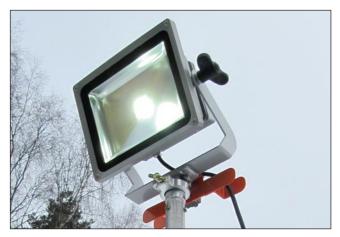

### Lamp choice

\* Lamp fully adjustable with standard fitted clamping knob.

Model 33/55 Watt 12 Volt SMD-LED\*