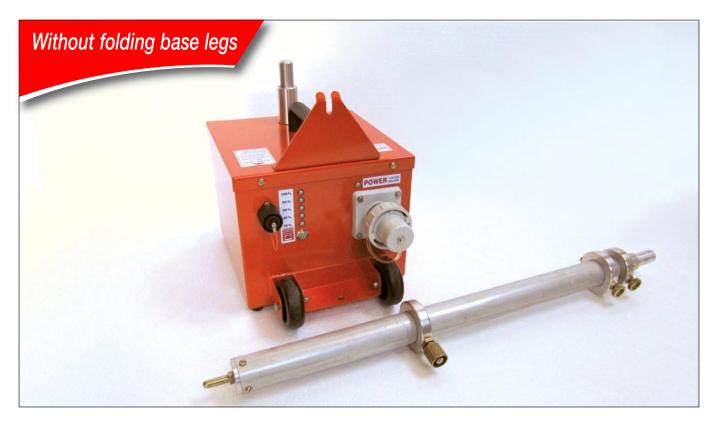

#### Battery/Charger case with mast

| Models                             | Cat. No. | Extended<br>mast height<br>inclusive lamp | Battery/Charger<br>case<br>dimensions | Case<br>weight | Mast<br>weight |
|------------------------------------|----------|-------------------------------------------|---------------------------------------|----------------|----------------|
| RLU-ibac without folding base legs | 38320    | 2,00 m                                    | 265(L) x 360(W) x 320(H) mm           | 21,0 kg        | 1,5 kg         |
| RLU-ibac with folding base legs    | 38323    | 2,50 m                                    | 330(L) x 390(W) x 330(H) mm           | 24,5 kg        | 2,0 kg         |