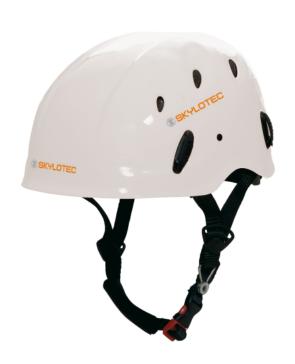

# **SKYCROWN**

## **SKYCROWN**

The SKYCROWN is our classic helmet! The integrated venting system provides outstanding ventilation, while the inner padding ensures superb wear comfort. Our SKYCROWN is also equipped with an adjustment dial at the back for easy (single-handed) adjustment and a perfect fit.