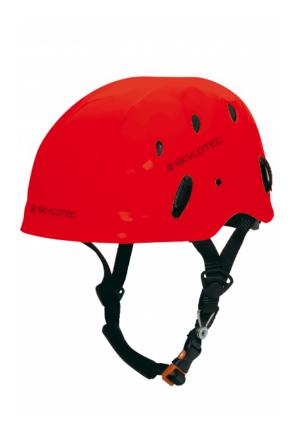

## **SKYCROWN**

The SKYCROWN is our classic helmet! The integrated venting system provides outstanding ventilation, while the inner padding ensures superb wear comfort. Our SKYCROWN is also equipped with an adjustment dial at the back for easy (single-handed) adjustment and a perfect fit.