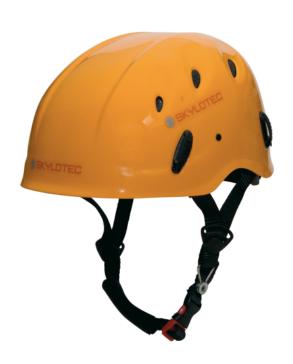

# **SKYCROWN**

## **SKYCROWN**

The SKYCROWN is our classic helmet! The integrated venting system provides outstanding ventilation, while the inner padding ensures superb wear comfort. Our SKYCROWN is also equipped with an adjustment dial at the back for easy (single-handed) adjustment and a perfect fit.