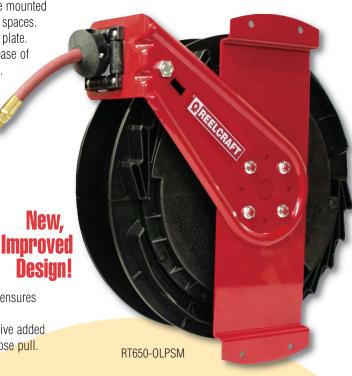

# **DESCRIPTION**

Reelcraft has modified the popular Series RT, enabling the reel to be mounted on its side, making it ideal for mounting in cabinets and other tight spaces. The standard base is replaced by an equally heavy duty side mount plate. The stainless torsion spring and latch are mounted on the arm for ease of access and to eliminate the possibility of latch out at full extension. The guide arm is easily moved to one of six positions, using only standard tools.

# **BENEFITS**

- Safety Main drive spring completely containerized and permanently sealed
- **Low Maintenance** widened ratchet and latch pawl design greatly reduces wear and increases service life.
- **Corrosion Resistance** Reels feature individual powder coat painting to ensure the highest level of corrosion resistance.
- **Lightweight** Incorporating a composite spool reduces overall weight without sacrificing strength.
- Ease of Operation Latch pawl is mounted on guide arm to prevent latch out at full extension and high quality drive pring ensures reel retracts smoothly each and every time.
- Increased Strength Ribs are engineered into the guide arm to give added strength and decrease the likelihood of bending due to angular hose pull.

# Series RT in / mm A 18 457 B 16 7/<sub>16</sub> 418 C 16 11/<sub>16</sub> 424 D 3 5/<sub>16</sub> 85 E SEE BELOW

| SPECIFICATIONS            |                                |           |           |                                      |                                      |          |                                    |
|---------------------------|--------------------------------|-----------|-----------|--------------------------------------|--------------------------------------|----------|------------------------------------|
| MODEL                     | HOSE I.D.                      | HOSE LGTH | PRESSURE  | OUTLET                               | INLET                                | WEIGHT   | E                                  |
| (with hose)               | in / mm                        | ft / m    | psi / bar | in                                   | in                                   | lbs / kg | in / mm                            |
| RT450-OLPSM               | <sup>1</sup> / <sub>4</sub> 6  | 50 15     | 300 21    | 1/ <sub>4</sub> (M) NPTF             | <sup>1</sup> / <sub>2</sub> (F) NPTF | 23 11    | 6 <sup>1</sup> / <sub>8</sub> 156  |
| RT650-OLPSM               | <sup>3</sup> / <sub>8</sub> 10 | 50 15     | 300 21    | 1/ <sub>4</sub> (M) NPTF             | 1/ <sub>2</sub> (F) NPTF             | 27 13    | 7 <sup>5</sup> / <sub>16</sub> 186 |
| RT835-OLPSM               | <sup>1</sup> / <sub>2</sub> 13 | 35 11     | 300 21    | <sup>1</sup> / <sub>2</sub> (M) NPTF | <sup>1</sup> / <sub>2</sub> (F) NPTF | 28 14    | 7 <sup>5</sup> / <sub>16</sub> 186 |
| RT850-OLPSM               | <sup>1</sup> / <sub>2</sub> 13 | 50 15     | 300 21    | <sup>1</sup> / <sub>2</sub> (M) NPTF | <sup>1</sup> / <sub>2</sub> (F) NPTF | 33 16    | 8 <sup>5</sup> / <sub>8</sub> 219  |
| *RT650-OMPSM              | <sup>3</sup> / <sub>8</sub> 10 | 50 15     | 1000 69   | <sup>3</sup> / <sub>8</sub> (M) NPTF | 1/ <sub>2</sub> (F) NPTF             | 26 14    | 7 <sup>5</sup> / <sub>16</sub> 186 |
| *Medium pressure for oil. |                                |           |           |                                      |                                      |          |                                    |