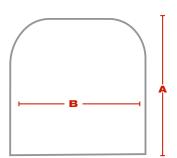

# **DIMENSIONS** (in/cm)

| 10.0 / 25.4 |
|-------------|
| 11.0 / 27.9 |
| 1           |