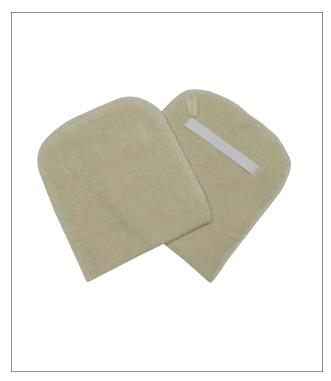

# TERRY CLOTH GLOVES, SLEEVES, PADS, MITTS

- 100% cotton terry cloth gloves in seamless construction provide comfortable resistance to cuts, abrasions and heat
- Out lasts regular string kni

# **TECHNICAL DATA**

| MATERIAL    | 100% Cotton Terry Cloth                       |
|-------------|-----------------------------------------------|
| COLOR       | Natural                                       |
| SIZES       | One size - 10 x 11                            |
| PACKAGING   | 12 per dozen, 4 dozen per case                |
| CASE        | 6.3" x 3.9" x 4.7" / 16.0cm x 10.0cm x 12.0cm |
| CASE WEIGHT | 10.6 lbs / 4.8 kg                             |
| C00         | Pakistan                                      |