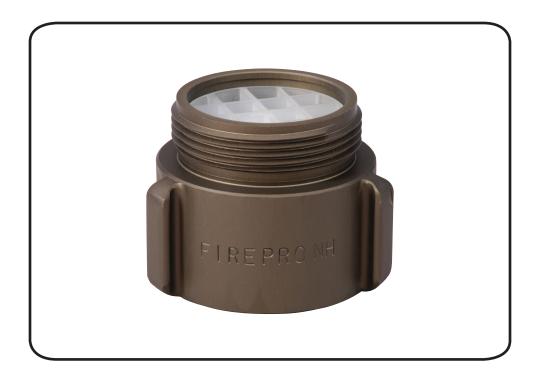

Mini Stream Shaper lightweight aluminum or brass body with hard anodized finish and replaceable Delrin "Honeycomb" grid straightens stream minimizing water turbulence, resulting in improved, effective distance and overall reach.

2-1/2" (64mm) NH female inlet x 2-1/2" (64mm) NH outlet.

▲ WARNING: Cancer and Reproductive Harm - www.P65Warnings.ca.gov

Call Potter Roemer - Fire Pro for current listings and approvals. Dimensions are subject to manufacture's tolerance and may change without notice. Potter Roemer - Fire Pro assumes no responsibility for use of void or superceded data. Please visit potterroemer.com for most current specifications