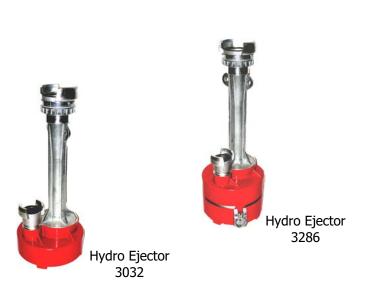

## **HYDRO-EJECTORS, TURBO-PUMPS** and SEWER NOZZLES

The hydro-ejectors & turbo-pump are designed to evacuate or supply water via the venturi effect. Made primarily of aluminum alloy that undergoes a thermic treatment and a hardcoat-anodized finish. GPM based on a 10 foot vertical vacuum @ 100 PSI. Available in 1.5" and 2.5" ball bearing female swivel inlet.

| Description                                                  | Code  | GPM          |
|--------------------------------------------------------------|-------|--------------|
| Hydro-ejector without non return valve 1.5" inlet 2.5"outlet | 3032  | 135          |
| Hydro-ejector with non return valve 1.5" inlet 2.5"outlet    | 3086  | 135          |
| Hydro-ejector with non return valve 2.5" inlet 4.0"outlet    | 16043 | 400          |
| Turbo-Max with 2.5"                                          | 22223 | 150 m3/h     |
| Turbo-Max with 2.5" Storz                                    | 21542 | 150 m3/h     |
| Hydro-ejctor with 2.5" coupling                              | 7855  | 15 tons/hour |