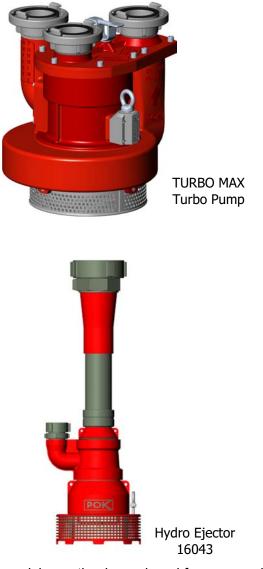

## **HYDRO-EJECTORS, TURBO-PUMPS** and SEWER NOZZLES

The hydro-ejectors & turbo-pump are designed to evacuate or supply water via the venturi effect. Made primarily of aluminum alloy that undergoes a thermic treatment and a hardcoat-anodized finish. GPM based on a 10 foot vertical vacuum @ 100 PSI. Available in 1.5" and 2.5" ball bearing female swivel inlet.

| Description                                                  | Code  | GPM          |
|--------------------------------------------------------------|-------|--------------|
| Hydro-ejector without non return valve 1.5" inlet 2.5"outlet | 3032  | 135          |
| Hydro-ejector with non return valve 1.5" inlet 2.5"outlet    | 3086  | 135          |
| Hydro-ejector with non return valve 2.5" inlet 4.0"outlet    | 16043 | 400          |
| Turbo-Max with 2.5"                                          | 22223 | 150 m3/h     |
| Turbo-Max with 2.5" Storz                                    | 21542 | 150 m3/h     |
| Hydro-ejctor with 2.5" coupling                              | 7855  | 15 tons/hour |