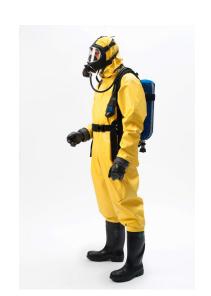

## RINBA® PATROL

**Product name:** RINBA chemcial protective gas tight suit Patrol

Part number: A140340 L / XL

**Description:** Chemical Protective gas tight suit made from Neoprene with a gas

proof elastic face seal over which a full face mask can be placed. Equipped with a gas proof zipper of 11 cm long and runs from the right shoulder to the left knee. The zipper has the toothing on the

inside, thus preventing any dirt collecting there.

Weight: Apr. 2500 gram

Sizes: L (43 boots) / XL (46 boots).

Standards: EN 943 type 1b

Notified Body: 0121

Material: Double coated Neoprene (yellow)

Face seal: Gas proof elastic foam rubber

Closure: Gas tight zipper with toothing on inside

**Breath. Appar.:** Worn outside the suit (not supplied)

Gloves: Nitrile rubber gloves on unique exchangeable adapter

**Boots:** Sealed Nitrile rubber safety boots EN 345 (43 & 46)

Optional: Reflecting characteristics

**Application:** Fire brigades, disaster & rescue teams

Limits for use: | -

Packaging: 1 per piece