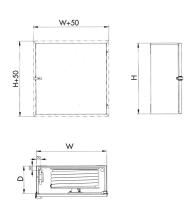

| Model                          | Hose length in metres |       | Dimensions in mm      | Order  |
|--------------------------------|-----------------------|-------|-----------------------|--------|
|                                | 19 mm                 | 25 mm | $W \times H \times D$ | number |
| 32                             | 20                    |       | 795 x 795 x 230       | 560112 |
| 32                             | 25                    |       | 795 x 795 x 230       | 560113 |
| 32                             | 30                    |       | 795 x 795 x 230       | 560114 |
| 32                             |                       | 20    | 795 x 795 x 265       | 560115 |
| 32                             |                       | 25    | 795 x 795 x 265       | 560116 |
| 32                             |                       | 30    | 795 x 795 x 265       | 560117 |
| Trim frame for recess-mounting |                       |       | 795 x 795             | 555204 |