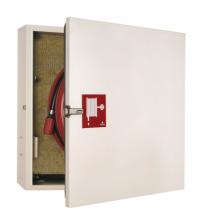

## NOHA FIRE HOSE REEL AND CABINET WITH INSULATION AND HEATING FOR WALL-MOUNTING OR RECESS-MOUNTING IN COLD ROOMS

Hose reel mounted behind the door on a swivel plate which swings 180°. The reel can easily be removed to facilitate the installation. The cabinet is equipped with insulation and a thermostatically controlled heating element and will withstand temperatures down to -35°C (measured in zero wind) without the water freezing.

## NOHA MODEL 32 IS CE-MARKED ACCORDING TO EN671-1 AND SUPPLIED WITH:

- Hose reel with side discs powder coated RAL 3001 red gloss 15
- 1" manual stop valve
- NOHA quick-change coupling system on reel outlet
- NOHA jet/spray/shut-off nozzle
- NOHA special black hose, designed to standard EN694 for fire hose reels
- NOHA special supply hose
- Centre parts made of brass
- Adjustable brake

- The cabinet is made of steel, lined with 20 mm of insulation
- Door fitted with rubber gasket and hinges on right hand side
- One throw-over door catch
- 200W/230V thermostatically controlled heating element
- Ø35 mm knockouts for inlet pipework on 2 sides
- Cabinet powder coated RAL 9010 white gloss 15
- Door sign in accordance with Council Directive 92/58/EEC
- NOHA installation instructions