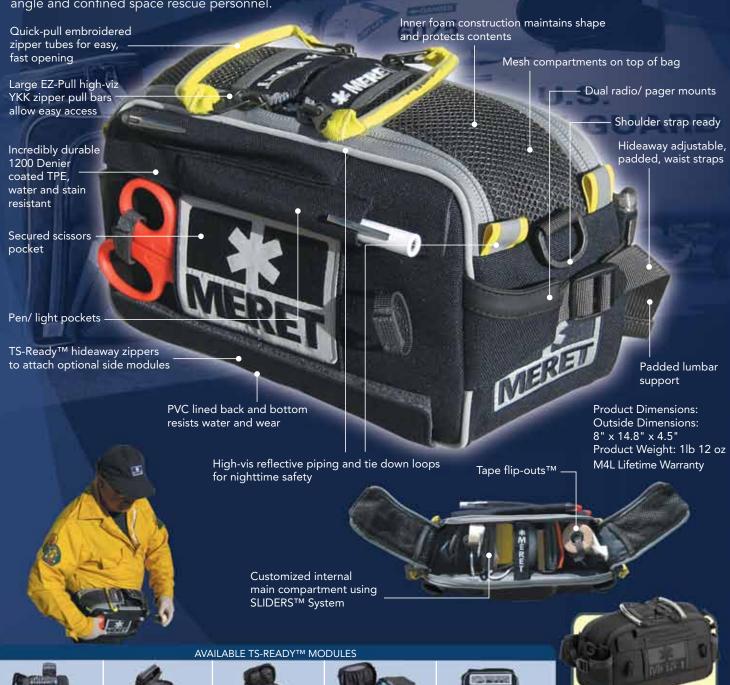

## FIRST-IN™ SIDEPACK PRO EMS (TS-Ready™)

The FIRST-IN™ PRO EMS Sidepack takes in what you need when you arrive on-scene. It's rugged, organized, modular, and specifically designed for the first responder. This lightweight sidepack can carry all of your basic response supplies and protective equipment and is designed to organize supplies required for responding to your patients immediate needs until assistance arrives. This is a great hands-free solution for EMS and Fire Department QRS and USAR Teams, bike medics, special event first aiders, first responders, lifeguards, as well as special ops high angle and confined space rescue personnel.