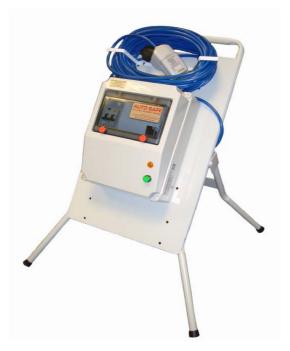

## PORTABLE UNIT FOR TEMPORARY SITES

- COMPLETE UNIT FITTED WITH CABLES
- READY TO USE
- DURABLE CONSTRUCTION
- WEATHERPROOF TO IP65
- ARCTIC OUTDOOR GRADE CABLES
- EASILY PORTABLE WITH CARRYING HANDLE

The Porto-Safe is an optional stand fitted with the Auto-Safe and mains cables for use at temporary vehicle locations. It is fitted with 4 metres of supply cable and a RCD plug (230 volt units), with 8 metres of output cable.

The stand is powder coat finished with a cable tidy fitted. Available for 115V and 230V applications. Specify when ordering.

Ludo McGurk Transport Equipment Ltd. Unit 3 Crossfield Road, Handforth, Cheshire, SK9 3LN, UK