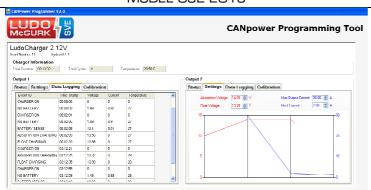

It is simple to install and will interface with any or all of our CANpower digital devices for performing various control functions in an emergency vehicle, with very simple to use programming software which is downloadable free-of-charge from our website.

PURPOSE DESIGNED FOR EMERGENCY **VEHICLES** 

**RECORDS CHARGER ACTIVITY FOR QUICK AND** SIMPLE CHARGING ANALYSIS

SUPPORTS PARASITIC LOADS WITHOUT LIFTING **VOLTAGE - NO MORE OVERCHARGED BATTERIES** 

HIGH POWER DENSITY (MORE OUTPUT FROM SMALLER CHARGER