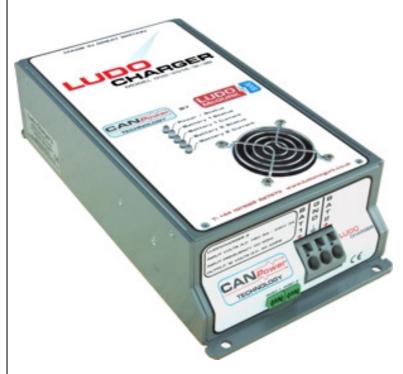

## **LUDOCHARGER 1**

DATA LOGGING BATTERY CHARGER FOR SINGLE BATTERY SYSTEMS

MODEL 092-2015

The LUDOCHARGER series employs our CANpower Digital Technology, as well as Advanced Synchronous Rectification Technology to give extremely accurate and efficient batterv charging control with user programmability to suit different battery types and applications.

The programmability of the LUDOCHARGER 1 means that different chemistries can be batteries charged (Lead-Acid/Gel/AGM etc) according to their needs. Active output control will also cater for parasitic loads without enhancing voltage thus safeguarding battery life.

It is simple to install and will interface with any or all of our CANpower digital devices for performing various control functions in an emergency vehicle, with very simple to use programming software which is downloadable free-of-charge from our website.

PURPOSE DESIGNED FOR EMERGENCY **VEHICLES** 

**RECORDS CHARGER ACTIVITY FOR QUICK AND** SIMPLE CHARGING ANALYSIS

SUPPORTS PARASITIC LOADS WITHOUT LIFTING **VOLTAGE - NO MORE OVERCHARGED BATTERIES** 

HIGH POWER DENSITY (MORE OUTPUT FROM SMALLER CHARGER

CAN CHARGE BATTERIES FROM FLAT

CAN CHARGE DIFFERENT BATTERY TECHNOLOGIES CORRECTLY (IE LEAD-ACID / GEL / AGM ETC)

USER PROGRAMMABLE DIGITAL TECHNOLOGY

MANUAL OR AUTOMATIC INPUT VOLTAGE SELECTION (110V OR 230V)

INTERACTS WITH OTHER CANPOWER DEVICES

LOW FREQUENCY - LOW NOISE

STRONG CONSTRUCTION

3 YEARS WARRANTY

| MODEL #            | 092-2015-12                | 092-2015-24 |
|--------------------|----------------------------|-------------|
| VOLTAGE IN         | 115V OR 230V AC 50/60HZ    |             |
| CURRENT IN         | 3.4A @ 230V OR 6.2A @ 110V |             |
| <b>VOLTAGE OUT</b> | 12V                        | 24V         |
| CURRENT OUT        | 30A                        | 15A         |
| WEIGHT             | 5.85KG                     |             |
| DIMENSIONS         | 294L X 151W X 80H (mm)     |             |