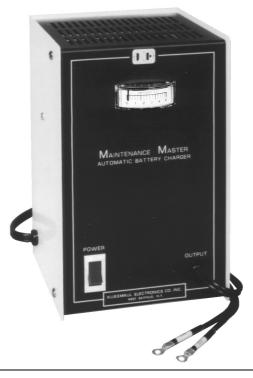

## **MAINTENANCE MASTER**

FOR AUXILIARY GENERATORS

5 AMPS @ 12 VOLTS

MODEL 091-7

**AUTOMATICALLY CHARGES BATTERY** 

DESIGNED SPECIFICALLY FOR EMERGENCY GENERATORS

CANNOT OVER CHARGE BATTERY

AMMETER INDICATES CHARGE RATE

NO WATER BOIL-OFF

ECONOMICAL SOLUTION FOR RUN DOWN BATTERY IN STANDBY EQUIPMENT

The Maintenance Master provides a high performance charger to maintain the charge of batteries in emergency power plants and other standby service not requiring high recharge rates. This completely automatic charger does not trickle charge the battery but supplies current on demand and completely turns off when the battery is fully charged. A simple, highly reliable piece of equipment designed for continuous heavy-duty operation.