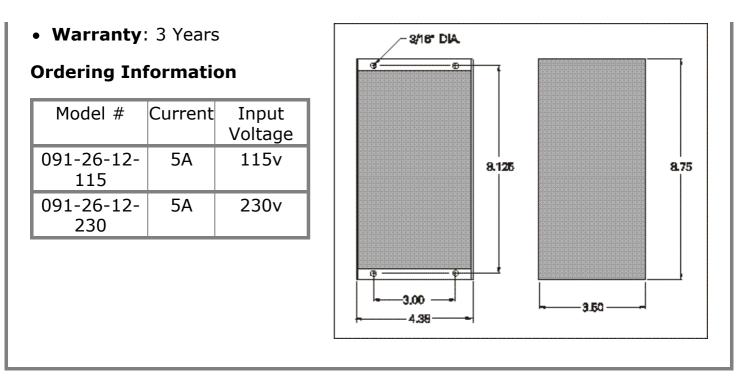

#### **Outline Drawing:**

- Input: 115v or 230v a.c., 50/60 Hz
- **Output:** 3A @ 13.25v d.c.
- Weight: 3.7kg