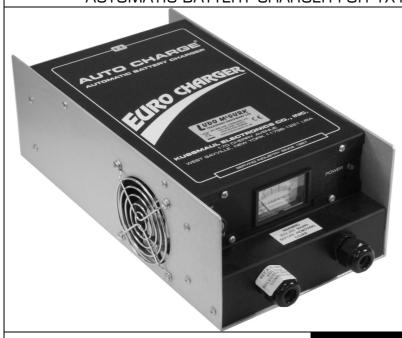

## **EUROCHARGER II 24/12**

AUTOMATIC BATTERY CHARGER FOR 1X12V & 1X24V BATTERY SYSTEM

CE

MODEL 091-138T

HIGH OUTPUT

The Euro Charger II is a fully automatic battery charger, ruggedly constructed with two independently controlled outputs, one for 24V and one for 12V.

AUTO PRIORITISES THE FLATTER BATTERY

LOW FREQUENCY – LOW NOISE

RUGGED CONSTRUCTION FOR VEHICLE MOUNTING

INPUT VOLTAGE SELECTABLE, 115 OR 230 VOLTS

DESIGNED TO CE REQUIREMENTS

| MODEL #            | 091-138T                |
|--------------------|-------------------------|
| VOLTAGE IN         | 115V OR 230V AC 50/60HZ |
| CURRENT IN         | 5.3A/2.7A               |
| <b>VOLTAGE OUT</b> | 12V & 24V               |
| CURRENT OUT        | 15A TOTAL               |
| INDICATOR          | SEE BELOW               |
| WEIGHT             | 7.32KG                  |
| OUTLINE            | 001                     |