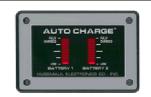

Two unique remote displays are available as options for this charger. One provides a simple, 2 LED display. A green LED indicates that power is ON while a red LED indicates that output current is flowing from the charger. A second display, a dual bar graph, provides a graphic display of the charger output voltages.

## THE 091-138T CAN BE WIRED IN 24/12 MODE OR IN BATTERY EQUALISING MODE.

OPTIONAL REMOTE DISPLAYS

DUAL BAR GRAPH DISPLAY LED INDICATOR