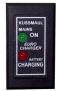

Two unique remote displays are available as options for this charger. One provides a simple, 2 LED display. A green LED indicates that power is ON while a red LED indicates that output current is flowing from the charger. A second display, a dual bar graph, provides a graphic display of the charger output voltages.

## THE 091-138T CAN BE WIRED IN 24/12 MODE OR IN BATTERY EQUALISING MODE.

OPTIONAL REMOTE DISPLAYS

DUAL BAR GRAPH DISPLAY LED INDICATOR