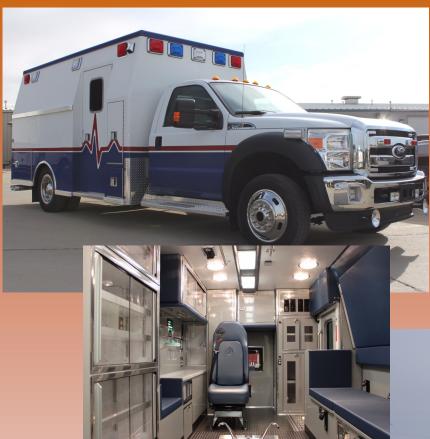

## **SLANT SIDE**

The Life Line Slant Side is an effective way to save fuel. This option is offered on every chassis we build, from 147" to 171" with the same level of customization available in every Life Line ambulance.

- ♦ Improved Vehicle handling
- Improved roll cage design of both walls and the roof
- Improved aerodynamics

- Life Line ambulances are designed by EMTs for EMTs. That means you find we pay uncommon attention to the details that make your life safer and easier.
- All Life Line vehicles feature uncompromising quality and craftsmanship.
- Our warranties and service are backed by the best dealer support network in the industry.
- Our goal is to minimize your down time and keep you in-service.