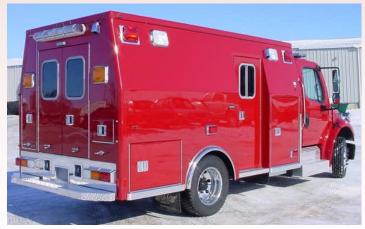

## **SLANT SIDE**

The Life Line Slant Side is an effective way to save fuel. This option is offered on every chassis we build, from 147" to 171" with the same level of customization available in every Life Line ambulance.

- ♦ Improved Vehicle handling
- Improved roll cage design of both walls and the roof
- Improved aerodynamics

- Life Line ambulances are designed by EMTs for EMTs. That means you find we pay uncommon attention to the details that make your life safer and easier.
- All Life Line vehicles feature uncompromising quality and craftsmanship.
- Our warranties and service are backed by the best dealer support network in the industry.
- Our goal is to minimize your down time and keep you in-service.