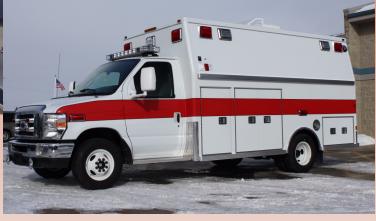

## **SLANT SIDE**

The Life Line Slant Side is an effective way to save fuel. This option is offered on every chassis we build, from 147" to 171" with the same level of customization available in every Life Line ambulance.

- ♦ Improved Vehicle handling
- Improved roll cage design of both walls and the roof
- Improved aerodynamics

- Life Line ambulances are designed by EMTs for EMTs. That means you find we pay uncommon attention to the details that make your life safer and easier.
- All Life Line vehicles feature uncompromising quality and craftsmanship.
- Our warranties and service are backed by the best dealer support network in the industry.
- Our goal is to minimize your down time and keep you in-service.