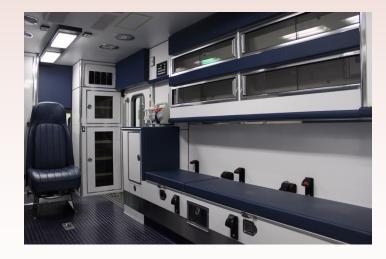

P.O. Box 299 - Sumner, IA 50674 <u>www.lifelineambulance.com</u> 563-578-3317 563-578-3305 (fax)

- ♦ 3" Thick Labyrinth Style Entry and Compartment Doors
- 2" Thick Interlocking, Double Aluminum Insulated Floor
- 2-Piece Extruded Aluminum 2x3 Lower Body Crash Rail