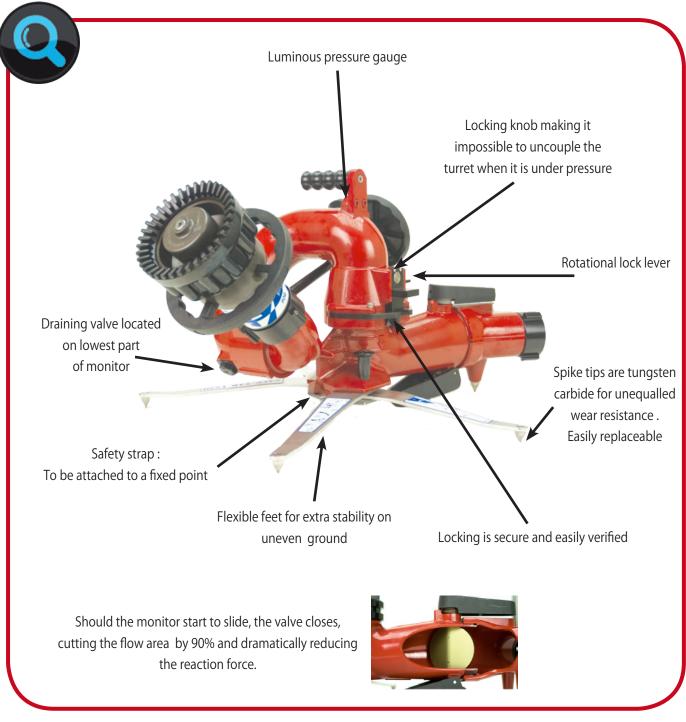

## Transformable 4500l/min monitor with an anti-lifting safety device !

- The Vector monitor is a **portable monitor** which can be mounted on a vehicle. It consists of a ratchet turret and a base.
- The Vector S model also has an anti-lifting safety valve.
- Light and compact, the Vector can be taken anywhere and used everywhere.
- Dimensions (base folded away) : 50 x 23 x 23 cm
- Weight: turret 11 kg base 8 kg

Vector S with Mastermatic SP

- The design includes a wide fluid passage section to minimise pressure drop.
- A very low centre of gravity together with flexible stainless steel feet with tungsten carbide tips give it excellent stability.