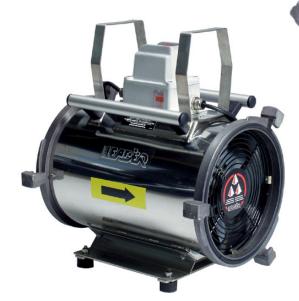

Positive pressure Blower / Extractor explosion proof electric models

## To clear hazardous gases safely

- Ventilation by **positive pressure** or **suction**.
- Fitted with ZAG  $\oslash$  300 mm connectors for fitting ducts.
- stainless steel body.
- Operated by **electric motor**.
- Non-polluting.

- Easily stored in the boot of a vehicle
- Portable, easy to handle, stable and robust.
- ATEX version

**SAX320** Explosion Proof version for operations in hazardous areas

Certified ATEX

Certified : CE0081 II 2 G EEx d IIB T4 LCIE 01 ATEX 6072 et amendment LCIE 01 ATEX 6072/01 (Without plug) Tamb. –20°C à +40°C

Suction airflow through 5m ducting : **2400 m3/h** – 1410 CFM Débit PPV : **7000 m3/h** – 4100 CFM

SA 315