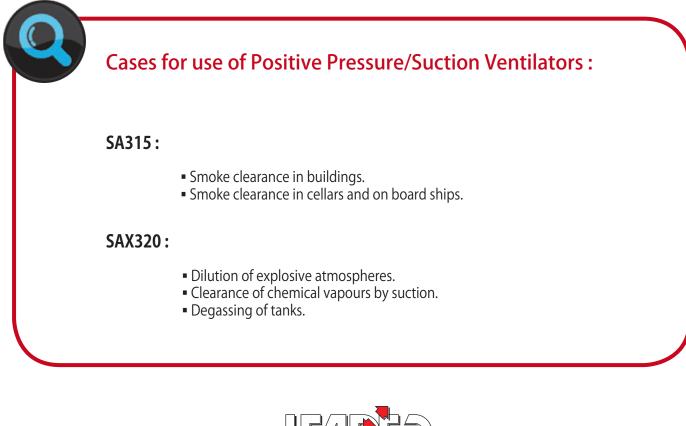

## To clear hazardous gases safely

- Ventilation by **positive pressure** or **suction**.
- Fitted with ZAG  $\oslash$  300 mm connectors for fitting ducts.
- stainless steel body.
- Operated by **electric motor**.
- Non-polluting.

- Easily stored in the boot of a vehicle
- Portable, easy to handle, stable and robust.
- ATEX version

**SAX320** Explosion Proof version for operations in hazardous areas

Certified ATEX

Certified : CE0081 II 2 G EEx d IIB T4 LCIE 01 ATEX 6072 et amendment LCIE 01 ATEX 6072/01 (Without plug) Tamb. –20°C à +40°C

Suction airflow through 5m ducting : **2400 m3/h** – 1410 CFM Débit PPV : **7000 m3/h** – 4100 CFM

SA 315