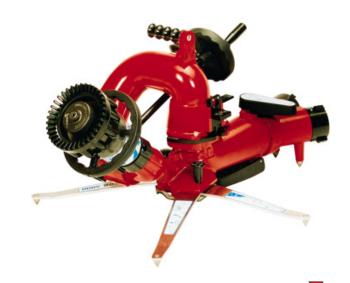

## 4500 l/mn Water/AFFF automatic monitor nozzle

## For constant range

- Straight jet, extra strong fog jet.
- Automatic head : Relatively constant range.
- Inlet 2" 1/2 BSP female.

- Optimum reach
- Expansion from 4 to 8 depending on the type of foam compound used
- Materials : anodised aluminium and 'superblack' moulded rubber

## REFERENCES

| Model          | Reference  | Regulated pressure | Flowrate       | Special Feature(s)       |
|----------------|------------|--------------------|----------------|--------------------------|
| Mastermatic SP | 112.42.004 | 7 bar              | 600-4500 l/min | Manual manoeuvring ring  |
| Mastermatic ER | 112.42.006 | 7 bar              | 600-4500 l/min | Electric remote 12-24V   |
| Mastermatic H  | 112.42.007 | 7 bar              | 600-4500 l/min | Hydraulic remote control |