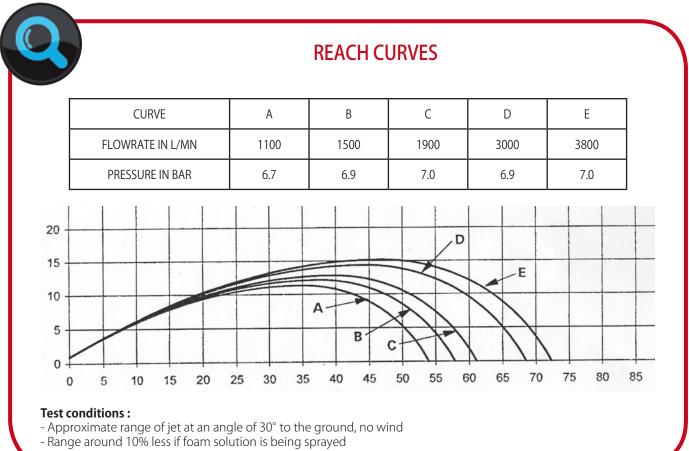

## For constant range

- Straight jet, extra strong fog jet.
- Automatic head : Relatively constant range.
- Inlet 2" 1/2 BSP female.

- Optimum reach
- Expansion from 4 to 8 depending on the type of foam compound used
- Materials : anodised aluminium and 'superblack' moulded rubber