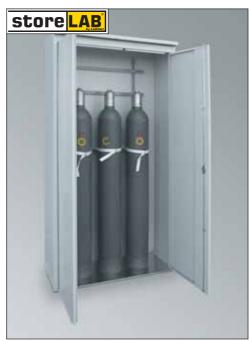

TRG 1400, Article No. C27-3301-B

Further information and accessory can be found on page 147!

TRG 700, Article No. C27-3300-B

TRG 1050, Article No. C27-3302-B

TRG 700, Article No. C27-3306-B

| Model                                                                         | TRG 700          | TRG 1050          | TRG 1400          |
|-------------------------------------------------------------------------------|------------------|-------------------|-------------------|
| External dimensions W x D x H (mm)                                            | 700 x 400 x 2150 | 1050 x 400 x 2150 | 1400 x 400 x 2150 |
| Door/s                                                                        | 1, hinged right  | double door       | double door       |
| Pipe penetrations                                                             | 5                | 8                 | 10                |
| Capacity 50 liter gas cylinders                                               | up to 2          | up to 3           | up to 4           |
| Weight (kg)                                                                   | 65               | 90                | 120               |
| Outer body: RAL 7035 - light grey                                             |                  |                   |                   |
| Article No., door/s sheet steel RAL 7035 - light grey                         | С27-3300-В       | С27-3302-В        | С27-3301-В        |
| Article No., door/s sheet steel RAL 7035 - light grey with plexiglass segment | C27-3306-B       | C27-3307-B        | С27-3308-В        |