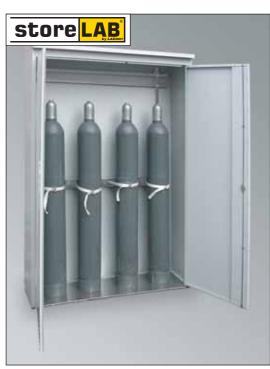

TRG 1400, Article No. C27-3301-B

Further information and accessory can be found on page 147!

TRG 700, Article No. C27-3300-B

TRG 1050, Article No. C27-3302-B

TRG 700, Article No. C27-3306-B

| Model                                                                         | TRG 700          | TRG 1050          | TRG 1400          |
|-------------------------------------------------------------------------------|------------------|-------------------|-------------------|
| External dimensions W x D x H (mm)                                            | 700 x 400 x 2150 | 1050 x 400 x 2150 | 1400 x 400 x 2150 |
| Door/s                                                                        | 1, hinged right  | double door       | double door       |
| Pipe penetrations                                                             | 5                | 8                 | 10                |
| Capacity 50 liter gas cylinders                                               | up to 2          | up to 3           | up to 4           |
| Weight (kg)                                                                   | 65               | 90                | 120               |
| Outer body: RAL 7035 - light grey                                             |                  |                   |                   |
| Article No., door/s sheet steel RAL 7035 - light grey                         | С27-3300-В       | С27-3302-В        | С27-3301-В        |
| Article No., door/s sheet steel RAL 7035 - light grey with plexiglass segment | C27-3306-B       | C27-3307-B        | С27-3308-В        |