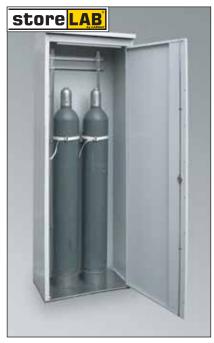

TRG 1400, Article No. C27-3301-B

Further information and accessory can be found on page 147!

TRG 700, Article No. C27-3300-B

TRG 1050, Article No. C27-3302-B

TRG 700, Article No. C27-3306-B

| Model                                                                         | TRG 700          | TRG 1050          | TRG 1400          |
|-------------------------------------------------------------------------------|------------------|-------------------|-------------------|
| External dimensions W x D x H (mm)                                            | 700 x 400 x 2150 | 1050 x 400 x 2150 | 1400 x 400 x 2150 |
| Door/s                                                                        | 1, hinged right  | double door       | double door       |
| Pipe penetrations                                                             | 5                | 8                 | 10                |
| Capacity 50 liter gas cylinders                                               | up to 2          | up to 3           | up to 4           |
| Weight (kg)                                                                   | 65               | 90                | 120               |
| Outer body: RAL 7035 - light grey                                             |                  |                   |                   |
| Article No., door/s sheet steel RAL 7035 - light grey                         | С27-3300-В       | С27-3302-В        | С27-3301-В        |
| Article No., door/s sheet steel RAL 7035 - light grey with plexiglass segment | C27-3306-B       | C27-3307-B        | С27-3308-В        |