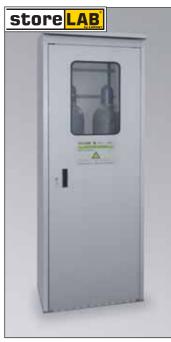

## For the storage of pressurized gas cylinders as per TRG 280 indoors and outdoors

- Outer body made from galvanized sheet steel, powder-coated in RAL 7035 - light grey
- High corrosion protection
- Can also be used indoors depending on defined fire load see TRG 280, BGR 120 and TRGS 526
- Storage and operation even without compliance of protection zones as per TRG 280
- Roof inclined towards front
- Stainless steel floor to prevent impact damage
- Stainless steel base plate Niro Rhombus
- Ventilation slots in door(s) and below projecting roof
- Cabinet roof prepared for on-site technical forced ventilation system DN 75
- Door(s) with cylinder lock
- Marked with warning symbol W19
- Fully equipped TRG cells:
  - 2 x vertical c-rails on back wall
  - 2 x height- adjustable, horizontal c-rails for mounting fittings
  - 1 x cylinder holder (tension belt) for 50 liters gas cylinders
  - Outlets in roof for pipe penetration (ø 25 mm) including filler plug

TRG 1400, Article No. C27-3301-B

Further information and accessory can be found on page 147!

TRG 700, Article No. C27-3300-B

TRG 1050, Article No. C27-3302-B

TRG 700, Article No. C27-3306-B

| Model                                                                         | TRG 700          | TRG 1050          | TRG 1400          |
|-------------------------------------------------------------------------------|------------------|-------------------|-------------------|
| External dimensions W x D x H (mm)                                            | 700 x 400 x 2150 | 1050 x 400 x 2150 | 1400 x 400 x 2150 |
| Door/s                                                                        | 1, hinged right  | double door       | double door       |
| Pipe penetrations                                                             | 5                | 8                 | 10                |
| Capacity 50 liter gas cylinders                                               | up to 2          | up to 3           | up to 4           |
| Weight (kg)                                                                   | 65               | 90                | 120               |
| Outer body: RAL 7035 - light grey                                             |                  |                   |                   |
| Article No., door/s sheet steel RAL 7035 - light grey                         | С27-3300-В       | С27-3302-В        | С27-3301-В        |
| Article No., door/s sheet steel RAL 7035 - light grey with plexiglass segment | C27-3306-B       | C27-3307-B        | С27-3308-В        |