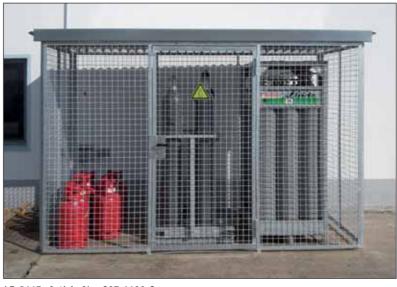

## STORAGE BOXES FOR GAS CYLINDERS

## CONFORM WITH TRG 280

For the correct and secure storage of liquid gas cylinders or other highly flammable substances.

The gas cylinders cage is a favorably priced storage facility for different sizes of gas cylinder.

- ◆ Stable frame construction with fire galvanized grids
- ◆ Roof made from galvanized corrugated sheet
- ◆ Hinged door with profile cylinder lock
- Prepared for ground attachment
- Complies with TRG 280
- Wide range of accessories
- Supplied dismantled

LB-3115, Article No. C27-1120-C

LB-3115, Article No. C27-1120-C

- Defined place for all types of gas cylinders
- Weather-protected
- ◆ Single door, width 1000 mm
- Galvanized for high corrosion protection
- Stored cylinders protected against unauthorized access

## **OPTIONS:**

- Height-adjustable shelf for additional storage surface
- Double door 2 m wide
- Sliding door 1 m wide
- Also available without roof

Other sizes available on request!

|                         | <u></u>    | /<br>      | - / · · · ;<br><u>&amp; · · · · · · · · · · · · · · · · · · ·</u> |            |
|-------------------------|------------|------------|-------------------------------------------------------------------|------------|
| Model                   | LB-3115    | LB-3121    | LB-4421                                                           | LB-6121    |
| Width (mm)              | 3100       | 3100       | 4430                                                              | 6130       |
| Depth (mm)              | 1500       | 2100       | 2100                                                              | 2100       |
| Height (mm)             | 2060       | 2060       | 2060                                                              | 2060       |
| Article No., galvanized | C27-1120-C | C27-1121-C | C27-1126-C                                                        | C27-1127-C |