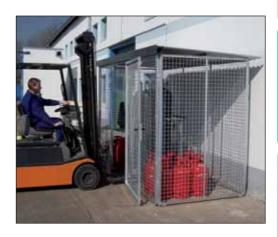

LB-3115, Article No. C27-1120-C

LB-3115, Article No. C27-1120-C

- Defined place for all types of gas cylinders
- Weather-protected
- ◆ Single door, width 1000 mm
- Galvanized for high corrosion protection
- Stored cylinders protected against unauthorized access

## **OPTIONS:**

- Height-adjustable shelf for additional storage surface
- Double door 2 m wide
- Sliding door 1 m wide
- Also available without roof

Other sizes available on request!

|                         | <u></u>    | /<br>      | - / · · · ;<br><u>&amp; · · · · · · · · · · · · · · · · · · ·</u> |            |
|-------------------------|------------|------------|-------------------------------------------------------------------|------------|
| Model                   | LB-3115    | LB-3121    | LB-4421                                                           | LB-6121    |
| Width (mm)              | 3100       | 3100       | 4430                                                              | 6130       |
| Depth (mm)              | 1500       | 2100       | 2100                                                              | 2100       |
| Height (mm)             | 2060       | 2060       | 2060                                                              | 2060       |
| Article No., galvanized | C27-1120-C | C27-1121-C | C27-1126-C                                                        | C27-1127-C |