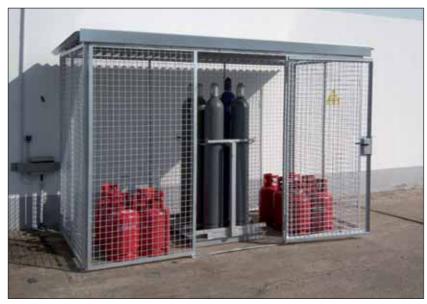

## STORAGE BOXES FOR GAS CYLINDERS

## CONFORM WITH TRG 280

For the correct and secure storage of liquid gas cylinders or other highly flammable substances.

The gas cylinders cage is a favorably priced storage facility for different sizes of gas cylinder.

- ◆ Stable frame construction with fire galvanized grids
- ◆ Roof made from galvanized corrugated sheet
- ◆ Hinged door with profile cylinder lock
- Prepared for ground attachment
- Complies with TRG 280
- Wide range of accessories
- Supplied dismantled

LB-3115, Article No. C27-1120-C

LB-3115, Article No. C27-1120-C

- Defined place for all types of gas cylinders
- Weather-protected
- ◆ Single door, width 1000 mm
- Galvanized for high corrosion protection
- Stored cylinders protected against unauthorized access