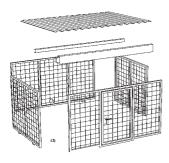

- ◆ Stable frame construction with fire galvanized grids
- ◆ Roof made from galvanized corrugated sheet
- ◆ Hinged door with profile cylinder lock
- Prepared for ground attachment
- Complies with TRG 280
- Wide range of accessories
- Supplied dismantled

## **OPTIONS:**

- Height-adjustable shelf for additional storage surface
- Double door 2 m wide
- Sliding door 1 m wide
- Also available without roof

Other sizes available on request!

|                         | <u></u>    | /<br>      | - / · · · ;<br><u>&amp; · · · · · · · · · · · · · · · · · · ·</u> |            |
|-------------------------|------------|------------|-------------------------------------------------------------------|------------|
| Model                   | LB-3115    | LB-3121    | LB-4421                                                           | LB-6121    |
| Width (mm)              | 3100       | 3100       | 4430                                                              | 6130       |
| Depth (mm)              | 1500       | 2100       | 2100                                                              | 2100       |
| Height (mm)             | 2060       | 2060       | 2060                                                              | 2060       |
| Article No., galvanized | C27-1120-C | C27-1121-C | C27-1126-C                                                        | C27-1127-C |