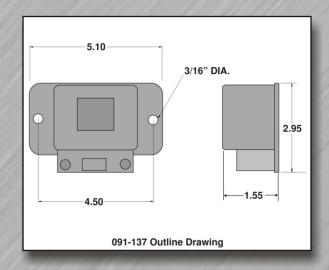

#### MODEL # 091-137

The "BATTERY SAVER FILTER" is a small, highly reliable switching power converter designed to provide filtered and regulated D.C. voltage to sensitive electronic equipment. The low ripple output voltage ensures noise-free operation of even the most sensitive devices. Short circuit protection is provided to protect from damaging overloads or shorting the output to ground. This device is especially useful when certain flashlight chargers are connected to the full wave rectified voltage supplied by a battery saver.

#### **SPECIFICATIONS:**

Input: 12 to 15 Vdc Battery 12 Vdc Battery Saver

Output: 13.8 +/- .1 Volts
Output Current: 3 Amps Max

Output Ripple: 15 Millivolts RMS Max

Weight: .5 lbs
Warranty: 3 Years