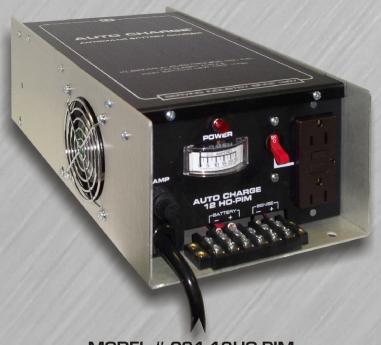

## AUTO CHARGE<sup>®</sup> 12 HO PIM

## SINGLE SYSTEM BATTERY CHARGER FOR LARGER BATTERIES WITH GFI

MODEL # 091-12HO-PIM

The Auto Charge 12 HO PIM is a high output fully automatic battery charger with a separate Ground Fault Interrupter and 15 amp circuit breaker for vehicles with a single battery. Remote voltage sensing is provided to compensate the charger output for the voltage drop in the charging wires. It is ruggedly constructed for mounting in the vehicle. 20 AMPS FOR CHARGING VEHICLE BATTERIES

**G.F.I. & 15 AMP CIRCUIT BREAKER** 

HIGH OUTPUT CURRENT, FASTER BATTERY RECHARGE

**AUTOMATICALLY CHARGES BATTERY** 

DESIGNED SPECIFICALLY FOR VEHICLES WITH SINGLE BATTERY SYSTEMS

**AMMETER INDICATES CHARGE RATE** 

**NO WATER BOIL OFF** 

**3 YEAR WARRANTY** 

SPECIFICATIONS: Input: 120 Vac, 50/60 Hz, 4.7 Amps Max Input Fuse: 8 Amps Output: 12 Vdc, 20 Amps Output Fuse (Recommended): 40 Amps Charge Indicator: 0-25 Amps Weight: 19 lbs Warranty: 3 Years