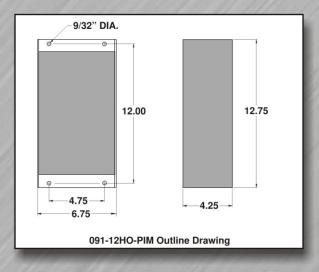

**NO WATER BOIL OFF** 

**3 YEAR WARRANTY** 

SPECIFICATIONS: Input: 120 Vac, 50/60 Hz, 4.7 Amps Max Input Fuse: 8 Amps Output: 12 Vdc, 20 Amps Output Fuse (Recommended): 40 Amps Charge Indicator: 0-25 Amps Weight: 19 lbs Warranty: 3 Years