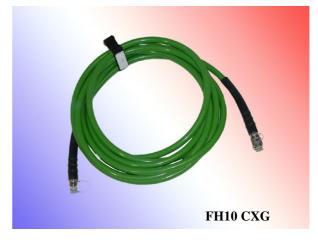

## **COMPATIBILITY**:

Hydraulic hoses with Coaxial couplers 5 meters long Ref FH5 CX,

10 meters long 15 meters long Ref FH10 CX Ref FH15 CX

Exist in red Réf R, green Réf G, blue Réf B: (conductive) colors

> or orange **Réf O**: (non conductive) colors

Powerful, Lightweight and Reliable in Rescue Operations