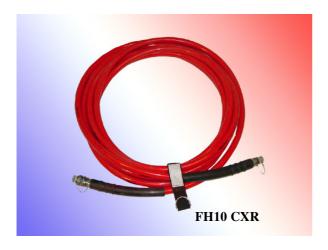

## **COMPATIBILITY**:

Hydraulic hoses with Coaxial couplers 5 meters long Ref FH5 CX,

10 meters long 15 meters long Ref FH10 CX Ref FH15 CX

Exist in red Réf R, green Réf G, blue Réf B: (conductive) colors

> or orange **Réf O**: (non conductive) colors

Powerful, Lightweight and Reliable in Rescue Operations