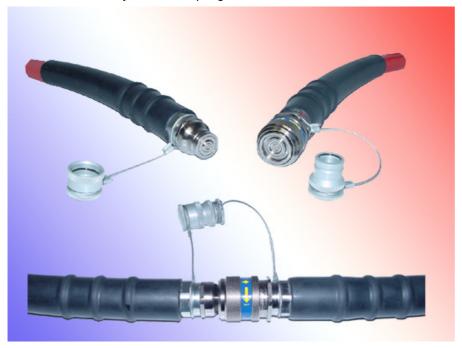

## **Co Axial Hydraulic Coupling**

▼ New Co aXial Hydraulic Coupling réf CX

Connection
Disconnection
Of tools
Under flow

## **DESCRIPTION**

- New technology to help the Fire Brigades.
- This mono coupling allows the change of tools without intervention on the hydraulic group
- the coupling stops any buckling of the hose.
- The connexion is faster in any position
- > The HP hose is inside, the BP hose is outside.
- The rescue worker is not exposed to a pressure of more than a 25 bar.