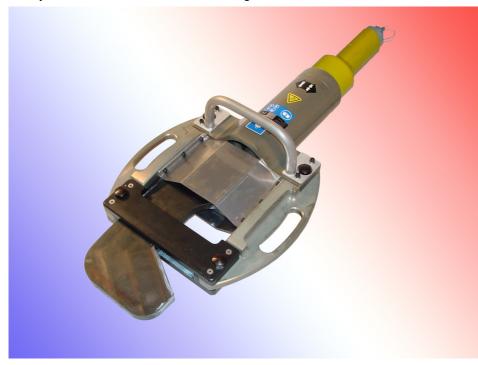

## **Hydraulic Tool for Continuous Cutting**

▼ Hydraulic Tool for Continuous Cutting – Model CHT 12 CX

Very effective for entrapment rescue operations in vehicle accidents involved in **RAILWAYS ROAD HAULAGE AVIATION** 

## **DESCRIPTION**

Can be used in wet conditons.

The straight bladed hydraulic cutter allows continuous cutting of, side members, thick metal sheets or passenger compartments (15 mm)

The tool comprises:

- ➤ 1 double acting cylinder
- 1 Control handle with integral safety device, ergonomic shape and piloting check valves
- Automatic locking mono coupling with flat faced pre-centering cone and metallic protection cap
- 1 Ribbed cutter blade in high strength forged steel
- 2 Ribbed hardened steel plates
- 2 Light alloy interlinking parts with hardened steel friction blocks
- 2+2 holding handles