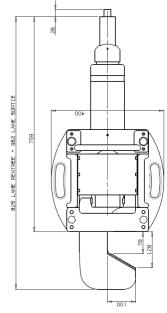

## **CHARACTERISTICS**

| Operating pressure    | 700 bar            |
|-----------------------|--------------------|
| Max. cutting force C1 | 334 KN             |
| Dimensions            | 962 x 400 x 276 mm |
| Weight                | 33,05 Kg           |