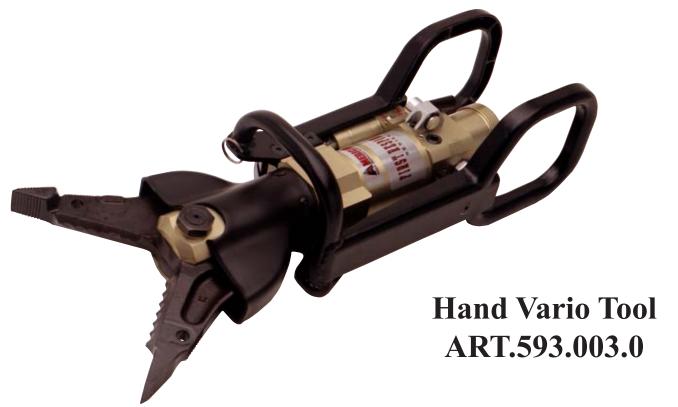

**Features:** Constructed of high strength, aircraft grade, aluminum alloy forgings with a wear resistant anodized finish. The blades on the Hand Vario are forged steel. The Hand Vario comes with a shoulder carrying strap.