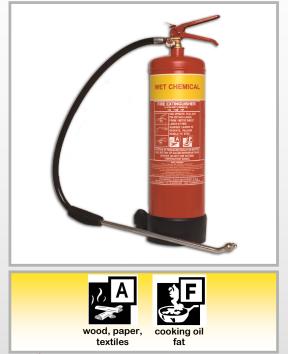

## FBWC6 6 Itr Refillable Wet Chemical

Protective plastic base

Supplied with wall-mounting bracket

A refillable fire extinguisher containing Wet Chemical, for use on Class F (cooking oil) fires in Fast Food Outlets, Fish & Chip Shops, Restaurants and other Catering establishments.