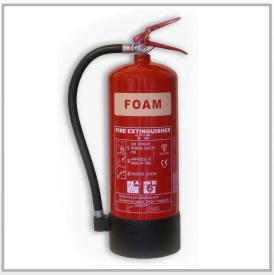

FBF6-M 6 Itr AFFF Foam FBF9-M 9 Itr AFFF Foam

Fire Rating 13A / 144B Fire Rating 21A / 183B

BSI accredited to BS EN3 & Kitemarked

Manufacturer's 5 year warranty

Stored pressure - Easy low cost maintenance

Safe if used on electrical equipment

Suitable for A & B class fires

Controlled discharge

Brass valve - Easy to read pressure gauge

Protective plastic base

Supplied with wall-mounting bracket

Used in industrial and commercial premises, offices, petrol filling stations, chemical paint houses, boats, lorries....