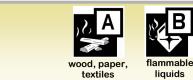

Safe if used on electrical equipment

Suitable for A & B class fires

Controlled discharge

Brass valve - Easy to read pressure gauge

Protective plastic base

Supplied with wall-mounting bracket

Used in industrial and commercial premises, offices, petrol filling stations, chemical paint houses, boats, lorries....

Also very effective on fires caused by the combustion of flammable liquids and materials that liquefy such as plastic, oils, greases, paints, tar....

Safe, if used in error, on live electrical equipment, since the spray is non-conductive and complies with dielectric test to EN3-7 clause9. (Model tested to the BS EN3 35,000V dielectric test as defined by BSEN3-7:2004).