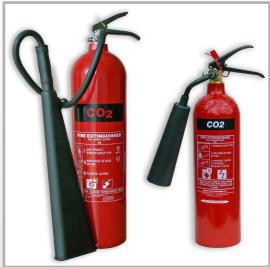

## 2 kg Carbon Dioxide c/w Frost Free Horn FBC2FF 5 kg Carbon Dioxide

Fire Rating 55B Fire Rating 70B

liquids

BSI accredited to BS EN3 & Kitemarked

Manufacturer's 5 year warranty

Stored pressure - Easy low cost maintenance

The 2kg model FBC2FF is fitted with a Safe Swivel Horn which protects the user's hands against frost burn. Also improves the efficiency of the fire extinguisher.

The 5kg model has a hose with the horn attached complete with its handle.