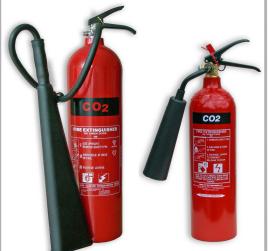

## 2 kg Carbon Dioxide c/w Frost Free Horn FBC2FF 5 kg Carbon Dioxide

Fire Rating 55B Fire Rating 70B

liquids

BSI accredited to BS EN3 & Kitemarked

Manufacturer's 5 year warranty

Stored pressure - Easy low cost maintenance

The 2kg model FBC2FF is fitted with a Safe Swivel Horn which protects the user's hands against frost burn. Also improves the efficiency of the fire extinguisher.

The 5kg model has a hose with the horn attached complete with its handle.