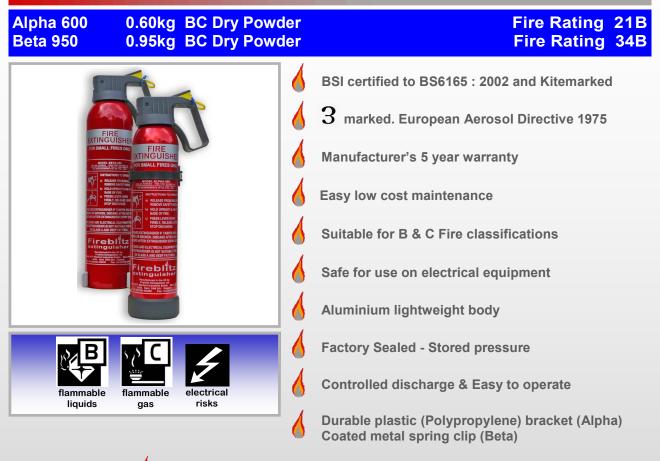

## Fireblitz extinguisher

Manufactured in the UK under ISO 9001:2000 Quality Management System

FM540779

These 600g & 950g BC Powder Fire Extinguishers are designed for use on all types of motor vehicles, caravans and most areas around the home.

B and C class fires caused by: petrol (leaded or unleaded), diesel, oil, gas, paints, solvents, greases, and also fires involving electrical equipment, and gaseous fires.

| 0.60 kg<br>0.76 kg<br>281 mm<br>94 mm<br>-20 <sup>0</sup> to +60 <sup>0</sup> C<br>6 secs<br>2-3 m<br>18 bar | 0.95 kg<br>1.10 kg<br>302 mm<br>96 mm<br>-20 <sup>0</sup> to +60 <sup>0</sup> C<br>9 secs<br>2-3 m<br>18 bar |
|--------------------------------------------------------------------------------------------------------------|--------------------------------------------------------------------------------------------------------------|
| 281 mm<br>94 mm<br>-20 <sup>0</sup> to +60 <sup>0</sup> C<br>6 secs<br>2-3 m                                 | 302 mm<br>96 mm<br>-20 <sup>0</sup> to +60 <sup>0</sup> C<br>9 secs<br>2-3 m                                 |
| 94 mm<br>-20 <sup>0</sup> to +60 <sup>0</sup> C<br>6 secs<br>2-3 m                                           | 96 mm<br>-20 <sup>0</sup> to +60 <sup>0</sup> C<br>9 secs<br>2-3 m                                           |
| -20 <sup>0</sup> to +60 <sup>0</sup> C<br>6 secs<br>2-3 m                                                    | -20° to +60°C<br>9 secs<br>2-3 m                                                                             |
| 6 secs<br>2-3 m                                                                                              | 9 secs<br>2-3 m                                                                                              |
| 2-3 m                                                                                                        | 2-3 m                                                                                                        |
|                                                                                                              |                                                                                                              |
| 18 bar                                                                                                       | 18 bar                                                                                                       |
|                                                                                                              |                                                                                                              |
|                                                                                                              |                                                                                                              |
| 10                                                                                                           | 8                                                                                                            |
| 35x29x17 cm                                                                                                  | 35x29x17 cm                                                                                                  |
| 0.017 m <sup>3</sup>                                                                                         | 0.0173 m <sup>3</sup>                                                                                        |
| 8.1 kg                                                                                                       | 9.2 kg                                                                                                       |
| 880 (88 Cartons)                                                                                             | 704 (88 Cartons)                                                                                             |
| 120x100x152 cm                                                                                               | 120x100x152 cm                                                                                               |
| 1.83 m <sup>3</sup>                                                                                          | 1.83 m <sup>3</sup>                                                                                          |
| 735 kg                                                                                                       | 832 kg                                                                                                       |
|                                                                                                              |                                                                                                              |
|                                                                                                              | 35x29x17 cm<br>0.017 m <sup>3</sup><br>8.1 kg<br>880 (88 Cartons)<br>120x100x152 cm<br>1.83 m <sup>3</sup>   |