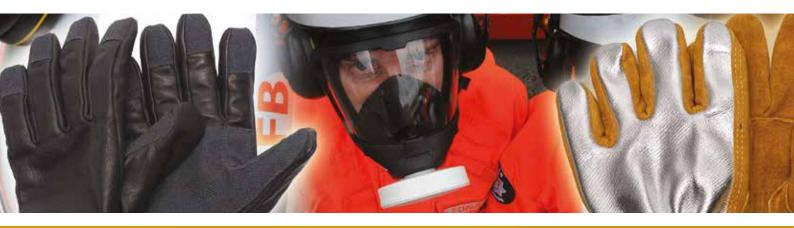

#### Bristol Leather Structural – GLOVE36

- Leather glove which is shaped for fit and comfort
- Nomex® knitted cuff
- Pathogen resistant Crosstech® membrane
- Manufactured for EN659: 2008
- Sizes available: 6 13

#### **Bristol Pbi Structural – GLOVE49**

- · Anatomically shaped for fit and comfort
- TITAN Pbi 1260 outer
- Nomex® knitted cuff
- Pathogen resistant Crosstech® membrane
- Manufactured to EN659: 2008
- Sizes available: 6 13

### Bristol Nomex® Structural Glove – GLOVE53

- Anatomically shaped for fit and comfort
- TITAN1220 outer, colour red
- Nomex® knitted cuff
- Pathogen resistant Crosstech® membrane
- Manufactured to EN659: 2008
- Sizes available: 6 13

## Leather NFPA Structural Glove – GLOVE41

- Leather glove
- Nomex® knitted wristlet
- Modacrylic fleece lining laminated to Gore RT7100 PTFE moisture barrier
- Manufactured to NFPA 1971
- Sizes available: XXS XL

### Structural Glove – MED – GLOVE52

- · Structural fire glove
- Palm has Silicone coated Kevlar
- Back has Nomex® with knuckle protectors
- · Goretex® moisture barrier
- Manufactured to EN659: 2003 + A1: 2008 + AC: 2009 and MED
- Sizes available:
  XXS (6), XS (7), S (8), M (9), L (10), XL (11), XXL (12)

#### **Rescue Glove - GLOVE46**

- · Kevlar palm with Silicone coating
- Back has carbon knuckle protectors
- Performance levels to EN388
- Sizes available: 06 12

## **Bristol Aluminised Glove** – **GLOVE3**

- Manufactured from aluminised material with leather palm
- Kevlar knitted wrist
- Universal size

#### Rescue Glove - GLOVE42

- Manufactured from stainless steel/polyester reinforced Aramid knit
- Coated palm
- Anti-bacterial and anti-odour treatment
- Performance levels to EN388
- Sizes available: 7/S, 8/M, 9/L, 10/XL