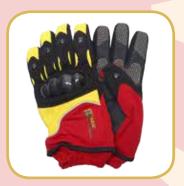

#### **Rescue Glove - GLOVE46**

- · Kevlar palm with Silicone coating
- Back has carbon knuckle protectors
- Performance levels to EN388
- Sizes available: 06 12