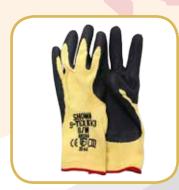

#### Rescue Glove - GLOVE42

- Manufactured from stainless steel/polyester reinforced Aramid knit
- Coated palm
- Anti-bacterial and anti-odour treatment
- Performance levels to EN388
- Sizes available: 7/S, 8/M, 9/L, 10/XL