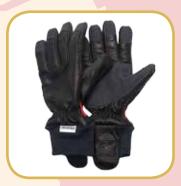

### Structural Glove – MED – GLOVE52

- · Structural fire glove
- Palm has Silicone coated Kevlar
- Back has Nomex® with knuckle protectors
- · Goretex® moisture barrier
- Manufactured to EN659: 2003 + A1: 2008 + AC: 2009 and MED
- Sizes available:
  XXS (6), XS (7), S (8), M (9), L (10), XL (11), XXL (12)