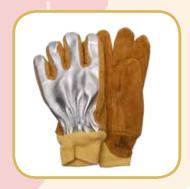

## **Bristol Aluminised Glove** – **GLOVE3**

- Manufactured from aluminised material with leather palm
- Kevlar knitted wrist
- Universal size