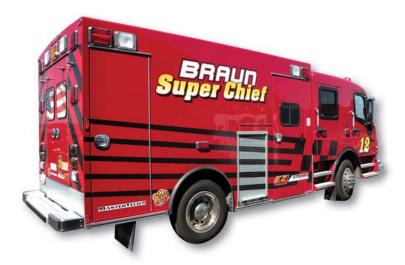

## SUPER CHIEF

The Workhorse of the Braun Ambulance Models

This rugged heavy duty 170" Type I ambulance is specifically designed to carry more equipment and handle the high demands that are placed on it. The Super Chief is the premier ambulance in the industry, offering a large roomy interior with over 73 inches of headroom and additional storage areas to house all your equipment. A wide choice of colors and materials allow each customer to customize the patient compartment. Many features like our VitalMax™ Lighting System, acrylic countertops and slide-out writing table make patient care easier. Standard features included in the Super Chief are the EZ Glide™ Sliding Door, Eberhard Free Floating Latches and our MasterTech™ Multiplex Electrical Control System.

This module is the ideal complement to the large medium duty chassis that has become popular among fire departments and heavy rescue squads. The Super Chief, with your choice of a DuraStar, Spartan MetroStar, or Freightliner M2 chassis, is loaded with many standard features and large spacious storage compartments. Air ride suspension and SolidBody™ Construction combine to give a smooth, quiet ride with maximum useable customer payload. If you are looking for a top quality, Type I medium duty ambulance, Super Chief is the one you want. Safer, Larger and More Convenient!

## Super Chief