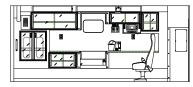

## SUPER CHIEF

The Workhorse of the Braun Ambulance Models

This rugged heavy duty 170" Type I ambulance is specifically designed to carry more equipment and handle the high demands that are placed on it. The Super Chief is the premier ambulance in the industry, offering a large roomy interior with over 73 inches of headroom and additional storage areas to house all your equipment. A wide choice of colors and materials allow each customer to customize the patient compartment. Many features like our VitalMax™ Lighting System, acrylic countertops and slide-out writing table make patient care easier. Standard features included in the Super Chief are the EZ Glide™ Sliding Door, Eberhard Free Floating Latches and our MasterTech™ Multiplex Electrical Control System.

### Features & Benefits:

- Braun's Exclusive SolidBody™ Construction | Safety, Stronger Yet Lighter Module
- Fully Welded-in Aluminum Interior Cabinetry | Stronger & Lighter Weight
- "Take The Edge Off" Rounded Interior Aluminum Cabinets | Safety
- Meganite Countertops | High Quality, Better Aesthetics
- Aluminum, One-piece Headliner | Safety, Stronger & Lighter
- EZ Glide™ Sliding Door | Safety
- Versatile Chassis Platforms | Fits Your Needs
- VitalMax™ Lighting System | Superior Shadowless Lighting
- Eberhard Free Floating Latches | Ease of Use & Maintenance
- Anti-corrosion Package | Prolonged Usage & Better Aesthetics
- SealTite™ Doors | Eliminates Weather & Road Debris Entering Compartment
- MasterTech™ Multiplex Electrical Control System | Ease of Use & Maintenance
- Life-Time Transferable Structural Warranty | Greater Value & Lower Life Cycle Cost
- Custom Aluminum Cab Console | Fits Your Needs