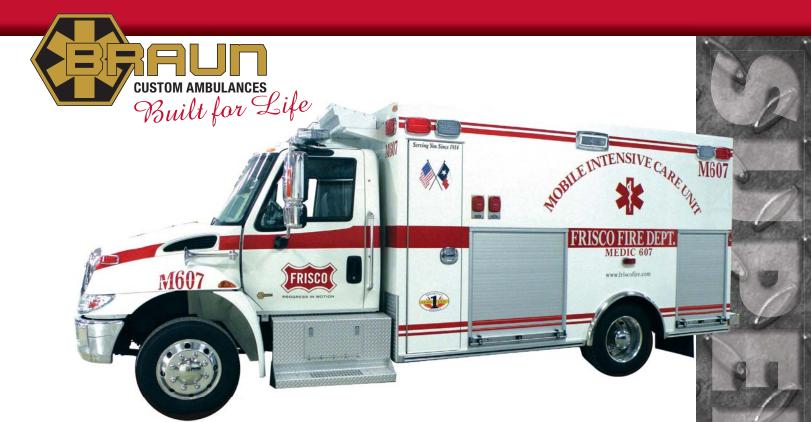

## SUPER CHIEF

The Workhorse of the Braun Ambulance Models

This rugged heavy duty 170" Type I ambulance is specifically designed to carry more equipment and handle the high demands that are placed on it. The Super Chief is the premier ambulance in the industry, offering a large roomy interior with over 73 inches of headroom and additional storage areas to house all your equipment. A wide choice of colors and materials allow each customer to customize the patient compartment. Many features like our VitalMax™ Lighting System, acrylic countertops and slide-out writing table make patient care easier. Standard features included in the Super Chief are the EZ Glide™ Sliding Door, Eberhard Free Floating Latches and our MasterTech™ Multiplex Electrical Control System.

This module is the ideal complement to the large medium duty chassis that has become popular among fire departments and heavy rescue squads. The Super Chief, with your choice of a DuraStar, Spartan MetroStar, or Freightliner M2 chassis, is loaded with many standard features and large spacious storage compartments. Air ride suspension and SolidBody™ Construction combine to give a smooth, quiet ride with maximum useable customer payload. If you are looking for a top quality, Type I medium duty ambulance, Super Chief is the one you want. Safer, Larger and More Convenient!

### Features & Benefits:

- Braun's Exclusive SolidBody™ Construction | Safety, Stronger Yet Lighter Module
- Fully Welded-in Aluminum Interior Cabinetry | Stronger & Lighter Weight
- "Take The Edge Off" Rounded Interior Aluminum Cabinets | Safety
- Meganite Countertops | High Quality, Better Aesthetics
- Aluminum, One-piece Headliner | Safety, Stronger & Lighter
- EZ Glide™ Sliding Door | Safety
- Versatile Chassis Platforms | Fits Your Needs
- VitalMax™ Lighting System | Superior Shadowless Lighting
- Eberhard Free Floating Latches | Ease of Use & Maintenance
- Anti-corrosion Package | Prolonged Usage & Better Aesthetics
- SealTite™ Doors | Eliminates Weather & Road Debris Entering Compartment
- MasterTech™ Multiplex Electrical Control System | Ease of Use & Maintenance
- Life-Time Transferable Structural Warranty | Greater Value & Lower Life Cycle Cost
- Custom Aluminum Cab Console | Fits Your Needs