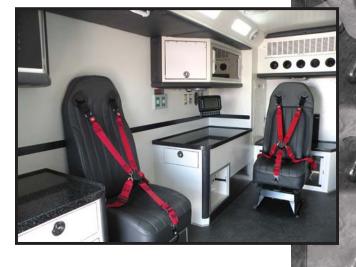

## SUPER CHIEF

The Workhorse of the Braun Ambulance Models

This rugged heavy duty 170" Type I ambulance is specifically designed to carry more equipment and handle the high demands that are placed on it. The Super Chief is the premier ambulance in the industry, offering a large roomy interior with over 73 inches of headroom and additional storage areas to house all your equipment. A wide choice of colors and materials allow each customer to customize the patient compartment. Many features like our VitalMax™ Lighting System, acrylic countertops and slide-out writing table make patient care easier. Standard features included in the Super Chief are the EZ Glide™ Sliding Door, Eberhard Free Floating Latches and our MasterTech™ Multiplex Electrical Control System.

### Features & Benefits:

- Braun's Exclusive SolidBody™ Construction | Safety, Stronger Yet Lighter Module
- Fully Welded-in Aluminum Interior Cabinetry | Stronger & Lighter Weight
- "Take The Edge Off" Rounded Interior Aluminum Cabinets | Safety
- Meganite Countertops | High Quality, Better Aesthetics
- Aluminum, One-piece Headliner | Safety, Stronger & Lighter
- EZ Glide™ Sliding Door | Safety
- Versatile Chassis Platforms | Fits Your Needs
- VitalMax™ Lighting System | Superior Shadowless Lighting
- Eberhard Free Floating Latches | Ease of Use & Maintenance
- Anti-corrosion Package | Prolonged Usage & Better Aesthetics
- SealTite™ Doors | Eliminates Weather & Road Debris Entering Compartment
- MasterTech™ Multiplex Electrical Control System | Ease of Use & Maintenance
- Life-Time Transferable Structural Warranty | Greater Value & Lower Life Cycle Cost
- Custom Aluminum Cab Console | Fits Your Needs