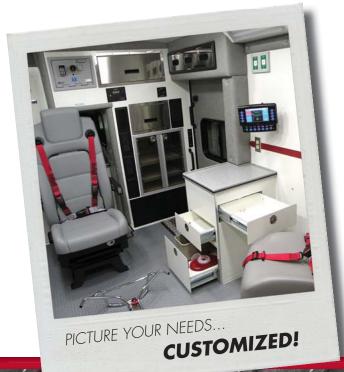

## SUPER CHIEF

The Workhorse of the Braun Ambulance Models

This rugged heavy duty 170" Type I ambulance is specifically designed to carry more equipment and handle the high demands that are placed on it. The Super Chief is the premier ambulance in the industry, offering a large roomy interior with over 73 inches of headroom and additional storage areas to house all your equipment. A wide choice of colors and materials allow each customer to customize the patient compartment. Many features like our VitalMax™ Lighting System, acrylic countertops and slide-out writing table make patient care easier. Standard features included in the Super Chief are the EZ Glide™ Sliding Door, Eberhard Free Floating Latches and our MasterTech™ Multiplex Electrical Control System.

### Features & Benefits:

- Braun's Exclusive SolidBody™ Construction | Safety, Stronger Yet Lighter Module
- Fully Welded-in Aluminum Interior Cabinetry | Stronger & Lighter Weight
- "Take The Edge Off" Rounded Interior Aluminum Cabinets | Safety
- Meganite Countertops | High Quality, Better Aesthetics
- Aluminum, One-piece Headliner | Safety, Stronger & Lighter
- EZ Glide™ Sliding Door | Safety
- Versatile Chassis Platforms | Fits Your Needs
- VitalMax™ Lighting System | Superior Shadowless Lighting
- Eberhard Free Floating Latches | Ease of Use & Maintenance
- Anti-corrosion Package | Prolonged Usage & Better Aesthetics
- SealTite™ Doors | Eliminates Weather & Road Debris Entering Compartment
- MasterTech™ Multiplex Electrical Control System | Ease of Use & Maintenance
- Life-Time Transferable Structural Warranty | Greater Value & Lower Life Cycle Cost
- Custom Aluminum Cab Console | Fits Your Needs