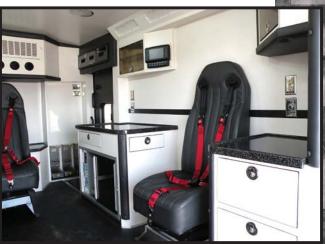

## SUPER CHIEF

The Workhorse of the Braun Ambulance Models

This rugged heavy duty 170" Type I ambulance is specifically designed to carry more equipment and handle the high demands that are placed on it. The Super Chief is the premier ambulance in the industry, offering a large roomy interior with over 73 inches of headroom and additional storage areas to house all your equipment. A wide choice of colors and materials allow each customer to customize the patient compartment. Many features like our VitalMax™ Lighting System, acrylic countertops and slide-out writing table make patient care easier. Standard features included in the Super Chief are the EZ Glide™ Sliding Door, Eberhard Free Floating Latches and our MasterTech™ Multiplex Electrical Control System.

### Features & Benefits:

- Braun's Exclusive SolidBody™ Construction | Safety, Stronger Yet Lighter Module
- Fully Welded-in Aluminum Interior Cabinetry | Stronger & Lighter Weight
- "Take The Edge Off" Rounded Interior Aluminum Cabinets | Safety
- Meganite Countertops | High Quality, Better Aesthetics
- Aluminum, One-piece Headliner | Safety, Stronger & Lighter
- EZ Glide™ Sliding Door | Safety
- Versatile Chassis Platforms | Fits Your Needs
- VitalMax™ Lighting System | Superior Shadowless Lighting
- Eberhard Free Floating Latches | Ease of Use & Maintenance
- Anti-corrosion Package | Prolonged Usage & Better Aesthetics
- SealTite™ Doors | Eliminates Weather & Road Debris Entering Compartment
- MasterTech™ Multiplex Electrical Control System | Ease of Use & Maintenance
- Life-Time Transferable Structural Warranty | Greater Value & Lower Life Cycle Cost
- Custom Aluminum Cab Console | Fits Your Needs