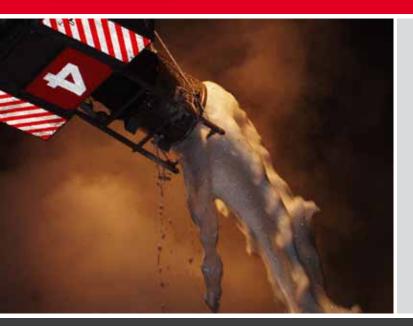

Foam flooding of a tank farm for protection

Foam flooding of the workshop at a garage fire

Use of the foam generator system on a aerial ladder

Foam covering of a warehouse via an aerial ladder

Foam covering in a waste incineration plant