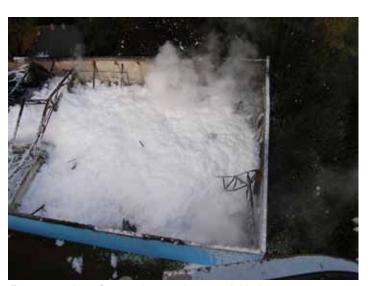

Foam flooding of a tank farm for protection

Foam flooding of the workshop at a garage fire

Use of the foam generator system on a aerial ladder

Foam covering of a warehouse via an aerial ladder

Foam covering in a waste incineration plant