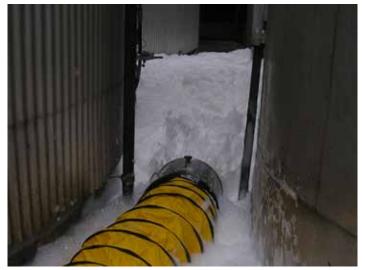

Foam flooding of a tank farm for protection

Foam flooding of the workshop at a garage fire

Use of the foam generator system on a aerial ladder

Foam covering of a warehouse via an aerial ladder

Foam covering in a waste incineration plant