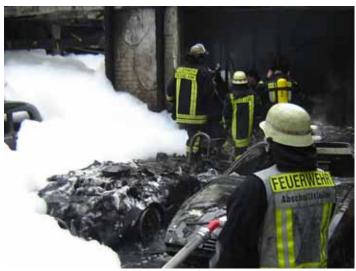

Foam flooding of a tank farm for protection

Foam flooding of the workshop at a garage fire

Use of the foam generator system on a aerial ladder

Foam covering of a warehouse via an aerial ladder

Foam covering in a waste incineration plant