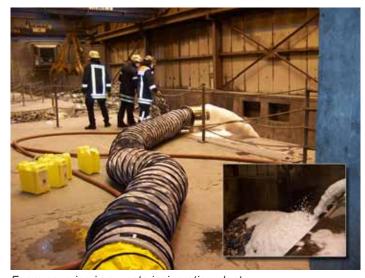

Foam flooding of a tank farm for protection

Foam flooding of the workshop at a garage fire

Use of the foam generator system on a aerial ladder

Foam covering of a warehouse via an aerial ladder

Foam covering in a waste incineration plant