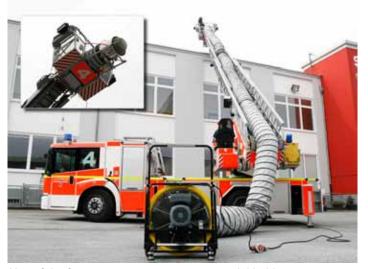

Foam flooding of a tank farm for protection

Foam flooding of the workshop at a garage fire

Use of the foam generator system on a aerial ladder

Foam covering of a warehouse via an aerial ladder

Foam covering in a waste incineration plant