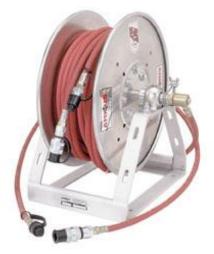

# HOSE REELS (ELECTRIC & MANUAL)

Electric Rewind Hose Reel

Manual Rewind Hose Reel

#### AMK-R50 Manual Rewind Hose Reel (50 ft. hose)

\*Part Number: 850600A1001 Length: 16.0 in. (406 mm) Width: 16.0 in. (406 mm) Height: 18.0 in. (457 mm) Weight: 49 lbs. (22 kg)

## AMK-R100 Manual Rewind Hose Reel (100 ft. hose)

\*Part Number: 851200A1002 Length: 19.0 in. (483 mm) Width: 16.0 in. (406 mm) Height: 19.5 in. (495 mm) Weight: 74 lbs. (34 kg)

<sup>\*\*\*</sup>All hose reels come with a 5' reel connection hose (custom lengths available upon request)