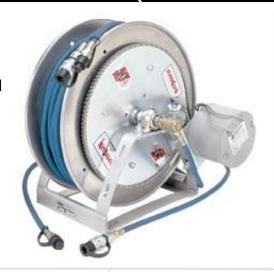

# HOSE REELS (ELECTRIC & MANUAL)

Electric Rewind Hose Reel

Manual Rewind Hose Reel

### AMK-R50-ER Electric Rewind Hose Reel (50 ft. hose)

\*Part Number: 850600B1001 Length: 19.5 in (495 mm) Width: 18.0 in. (457 mm) Height: 18.0 in. (457 mm) Weight: 69 lbs. (31 kg)

### AMK-R100-ER Electric Rewind Hose Reel (100 ft. hose)

\*Part Number: 851200B1002 Length: 20.5 in. (521 mm) Width: 18.0 in. (457 mm) Height: 19.5 in. (495 mm) Weight: 94 lbs. (43 kg)