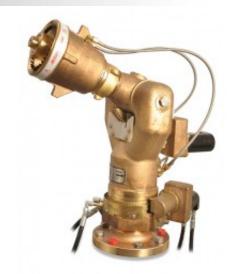

## Gemini Hydraulic Monitor - Brass 4" flange x 2.5" NH outlet monitor only

## **STYLE 3476**

The 3476 Gemini Hydraulic Monitor is constructed of brass with a compact split waterway designed with cast-in turning vanes. The Gemini Monitor provides high performance and exceptional durability.

## **Features**

- 135° vertical travel: 45° below to 90° above horizontal
- 360° continuous horizontal rotation due to innovative rotation joint design
- Optional manual override

| Specifications |                   |
|----------------|-------------------|
| Style          | 3476              |
| Weight         | 82 lbs (37.3 kg)  |
| Туре           | Hydraulic         |
| Material       | Brass             |
| Brand          | Gemini            |
| Width          | 10.25in (260.4mm) |
| Height         | 20in (508mm)      |
| Depth          | 15.13in (384.3mm) |