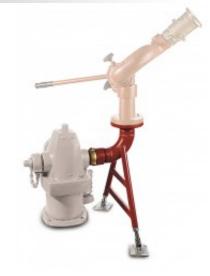

## **STYLE 2775**

The Style 2775 hydrant mount permits a fixed site monitor such as the Aries, Omega or Bronco to be mounted to a 21/2" hydrant port.

### Features

Hydrant Mount With Ground Legs

- Hydrant Mount permits a fixed site monitor such as the Aries, Omega or Bronco to be mounted to a 2 1/2" (65 mm) hydrant port

- Height adjustment from the ground to center of the hydrant discharge is 17
- 1/2" (445 mm) to 28" (712 mm)
- Length: 9 1/2" from the swivel to the middle of flange
- 2 1/2" swivel inlet
- 3" (75 mm) or 4" (100 mm) flange outlet Must specify
- Weight: 41 lbs. (18.6 kg)
- Maximum operating pressure 100 psi (7 bar)
- Maximum flow 1200 gpm (4500 lpm)